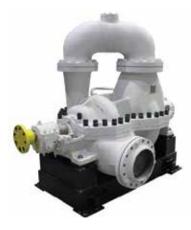

## Hot water (network) supply Pumps SE (BB3)

Installed in main plants for hot water circulation in the heating circuit systems within a whole district.

Electrically driven horizontal two-stage (with an interstage crossover) axially split volute process centrifugal pumps between bearings, with two double entry radial impellers. Semicenterline casing support. The pump rotor is carried by the oil-ring or pressure lubricated plain or antifriction bearings. Shaft sealing: packed glands or mechanical seals.