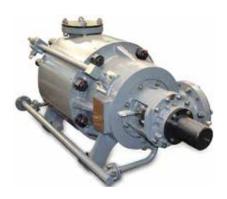

HB-E Pumps (BB4)

Designed for handling aqueous solutions of mono- or diethanolamines in the plants for cleaning of natural gas from hydrogen sulphide and carbon dioxide.

Electrically driven, horizontal, multistage, between-bearings, ring-section centrifugal pump with single entry radial impellers. Shaft sealing: mechanical seals.